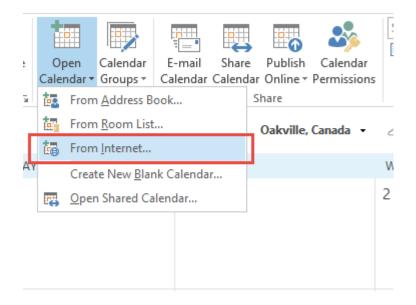

## Adding the Subscription

1. With **Outlook** open, go to the Calendar section. Click on the **Calendar Icon**, or word "**Calendar**" in your Outlook to switch to the Calendar view.

| New New New Today Ne                                                                                                                                                                                                                                                         |          |          |                  | mail Share Publish<br>endar Calendar Online - F<br>Share                                                 | Calendar<br>Permissions   |                        |          |
|------------------------------------------------------------------------------------------------------------------------------------------------------------------------------------------------------------------------------------------------------------------------------|----------|----------|------------------|----------------------------------------------------------------------------------------------------------|---------------------------|------------------------|----------|
| November 2016     SU MO TU WE TH FR SA                                                                                                                                                                                                                                       | ♦ Novemb | per 2016 | Oakville, Canada | a • 🐣 Today<br>35°F/31°I                                                                                 | F Tomorrow<br>42° F/39° F | Search Calendar (Ctrl+ | a) 🗘     |
| 30 31 1 2 3 4 5                                                                                                                                                                                                                                                              | SUNDAY   | MONDAY   | TUESDAY          | WEDNESDAY                                                                                                | THURSDAY                  | FRIDAY                 | SATURDAY |
| 6         7         8         9         10         11         12           13         14         15         16         17         18         19           20         21         22         23         24         25         26           27         28         29         30 | Oct 30   | 31       | Nov 1            | 2                                                                                                        | 3                         | 4                      | 5        |
| December 2016                                                                                                                                                                                                                                                                |          |          |                  |                                                                                                          |                           |                        |          |
| SU MO TU WE TH FR SA<br>1 2 3<br>4 5 6 7 8 9 10<br>11 12 13 14 15 16 17<br>18 19 20 21 22 23 24<br>25 26 27 28 29 30 31                                                                                                                                                      | 6        | 7        | 8                | 9<br>1:00pm GoToWebinar<br>- [Webinar] How to<br>3:00pm Webinar<br>Website Designer<br>3:00pm Website De | 10                        | 11<br>Out of Office    | 12       |
| 1 2 3 4 5 6 7<br>My Calendars                                                                                                                                                                                                                                                | 13       | 14       | 15               | 16                                                                                                       | 17                        | 18                     | 19       |
| Calendar                                                                                                                                                                                                                                                                     |          |          |                  |                                                                                                          |                           |                        |          |
| Other Calendars                                                                                                                                                                                                                                                              | 20       | 21       | 22               | 23                                                                                                       | 24                        | 25                     | 26       |
|                                                                                                                                                                                                                                                                              | 27       | 28       | 29               | 30                                                                                                       | Dec 1                     | 2                      | 3        |

2. Click **Open Calendar** on the ribbon bar and choose **From Internet**.

- 3. **Paste** the Calendar subscription URL into the box. You can find the subscription URL from your MemberNova website's calendar page.
- 4. Click OK to confirm that you want to add it.
- 5. Click **Yes** to finalize subscribing to the Calendar.
- 6. You will now see the new Calendar Subscription.