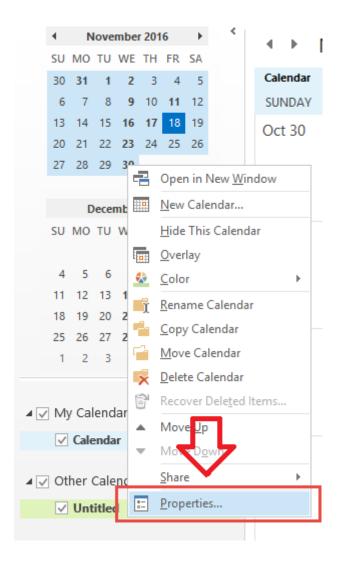

## **Renaming the Subscription**

By default Outlook will insert it as "Untitled", the following steps will let you rename your Calendar Subscription.

1. Right click on your **Untitled** Calendar Subscription, then click on **Properties**.

2. You should see a box with **Untitled** in it, you can click in the box, and type in a new name.

| Untitled Properties                               |  |  |  |  |  |
|---------------------------------------------------|--|--|--|--|--|
| General Home Page                                 |  |  |  |  |  |
| Untitled                                          |  |  |  |  |  |
| Type: Folder containing Calendar Items            |  |  |  |  |  |
| Location: \\Internet Calendars                    |  |  |  |  |  |
| Description:                                      |  |  |  |  |  |
|                                                   |  |  |  |  |  |
|                                                   |  |  |  |  |  |
| Show number of unread items                       |  |  |  |  |  |
| Show total number of items                        |  |  |  |  |  |
| When posting to this folder, use: IPM.Appointment |  |  |  |  |  |
|                                                   |  |  |  |  |  |
| Folder Size Clear Offline Items                   |  |  |  |  |  |
|                                                   |  |  |  |  |  |
|                                                   |  |  |  |  |  |
|                                                   |  |  |  |  |  |
| OK Cancel Apply                                   |  |  |  |  |  |